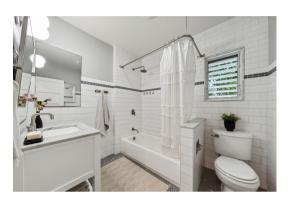

### 2020:

- Remodeled bathroom with custom Daltile floor, wall, and shower surround; new vanity, rain showerhead, faucet, and mirror
- Replaced bathtub drain assembly