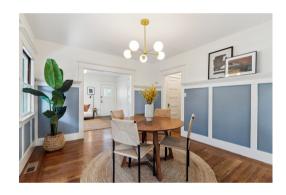

ed 2 electrical lines to the kitchen and 6 receptacles. Installed new recessed lighting and new under cabinet motion sensor lights.
  - Appliances: Installed new range hood (Pacific Eco Pro, 600 CFM), stove (GE Stainless Steel Gas Range), and refrigerator (LG 23 cu. ft, 3 door, counter depth)
  - Floors: Installed waterproof LVP flooring
  - Installed new cabinets & hardware, quartz countertop and tile backsplash, new sink and garbage disposal
  - Installed new under cabinet motion sensor lights
- Laundry Room/Pantry
  - Installed new cabinets next to laundry machines and a new ceiling light
  - Added motion sensor ceiling light in pantry, installed shelves and added new receptacles
- Light fixtures:
  - Installed new light fixtures in the pantry, hallway, and backyard, and dining room











# LIST OF UPGRADES



### 2020:

- Remodeled bathroom with custom Daltile floor, wall, and shower surround; new vanity, rain showerhead, faucet, and mirror
- Replaced bathtub drain assembly

### 2019:

- Installed new GE Profile 18" dishwasher
- Built new back redwood deck and staircase
- Installed new paver patio and decomposed granite walkways and under arbor, and sprinkler valves
- Installed backyard landscape lighting
- Installed East-West Original Tea House in backyard

## 2018:

- Finished detached garage to bonus office or guest room with Pergo XP flooring, insulation, electrical wiring, installed baseboard heater,
- Repaired dry rot/fungus on rear wall and installed new double-pane rear door

## 2016

- Replaced roof (Century Roof & Solar)
- Installed new Carrier furnace an