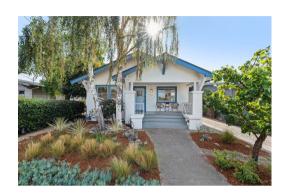

dded 2 electrical lines to the kitchen and 6 receptacles. Installed new recessed lighting and new under cabinet motion sensor lights.
  - Appliances: Installed new range hood (Pacific Eco Pro, 600 CFM), stove (GE Stainless Steel Gas Range), and refrigerator (LG 23 cu. ft, 3 door, counter depth)
  - Floors: Installed waterproof LVP flooring
  - Installed new cabinets & hardware, quartz countertop and tile backsplash, new sink and garbage disposal
  - Installed new under cabinet motion sensor lights
- Laundry Room/Pantry
  - Installed new cabinets next to laundry machines and a new ceiling light
  - Added motion sensor ceiling light in pantry, installed shelves and added new receptacles
- Light fixtures:
  - Installed new light fixtures in the pantry, hallway, and backyard, and dining room











# LIST OF UPGRADES



### 2020:

- Remodeled bathroom with custom Daltile floor, wall, and shower surround; new vanity, rain showerhead, faucet, and mirror
- Replaced bathtub drain assembly

### 2019:

- Installed new GE Profile 18" dishwasher
- Built new back redwood deck and staircase
- Installed new paver patio and decomposed granite walkways and under arbor, and sprinkler valves
- Installed backyard landscape lighting
- Installed East-West Original Tea House in backyard

## 2018:

- Finished detached garage to bonus office or guest room with Pergo XP flooring, insulation, electrical wiring, installed baseboard heater,
- Repaired dry rot/fungus on rear wall and installed new double-pane rear door

## 2016

- Replaced roof (Century Roof & Solar)
- Installed new Carrier furnace