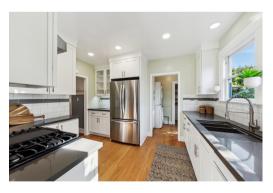

# May- July 2022

- Full kitchen remodel:
  - Electrical: Added 2 electrical lines to the kitchen and 6 receptacles. Installed new recessed lighting and new under cabinet motion sensor lights.
  - Appliances: Installed new range hood (Pacific Eco Pro, 600 CFM), stove (GE Stainless Steel Gas Range), and refrigerator (LG 23 cu. ft, 3 door, counter depth)
  - Floors: Installed waterproof LVP flooring
  - Installed new cabinets & hardware, quartz countertop and tile backsplash, new sink and garbage disposal
  - Installed new under cabinet motion sensor lights
- Laundry Room/Pantry
  - Installed new cabinets next to laundry machines and a new ceiling light
  - Added motion sensor ceiling light in pantry, installed shelves and added new receptacles
- Light fixtures:
  - Installed new light fixtures in the pantry, hallway, and backyard, and dining room