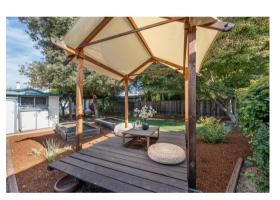

### 2019:

- Installed new GE Profile 18" dishwasher
- Built new back redwood deck and staircase
- Installed new paver patio and decomposed granite walkways and under arbor, and sprinkler valves
- Installed backyard landscape lighting
- Installed East-West Original Tea House in backyard