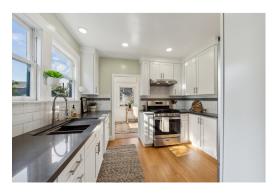

# May- July 2022

- Full kitchen remodel:
  - Electrical: Added 2 electrical lines to the kitchen and 6 receptacles. Installed new recessed lighting and new under cabinet motion sensor lights.
  - Appliances: Installed new range hood (Pacific Eco Pro, 600 CFM), stove (GE Stainless Steel Gas Range), and refrigerator (LG 23 cu. ft, 3 door, counter depth)
  - Floors: Installed waterproof LVP flooring
  - Installed new cabinets & hardware, quartz countertop and tile backsplash, new sink and garbage disposal
  - Installed new under cabinet motion sensor lights
- Laundry Room/Pantry
  - Installed new cabinets next to laundry machines and a new ceiling light
  - Added motion sensor ceiling light in pantry, installed shelves and added new receptacles
- Light fixtures:
  - Installed new light fixtures in the pantry, hallway, and backyard, and dining room